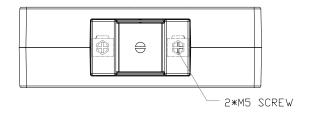

# **Mechanical Dimensions in mm**

#### **FEATURES**

- 32.5x102.5 window size
- Custom design Turns-Ratio available
- Rigid housing case with UL 94V-0 durable plastic
- Output Terminal: M5 terminal
- Approximate weight 600g