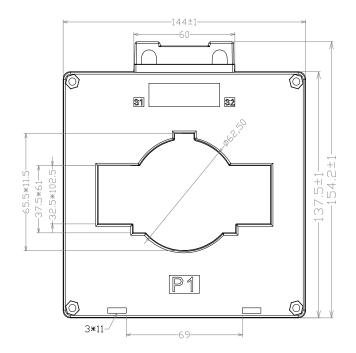

# **Mechanical Dimensions in mm**

#### **FEATURES**

- 32.5x102.5 window size
- Custom design Turns-Ratio available
- Rigid housing case with UL 94V-0 durable plastic
- Output Terminal: M5 terminal
- Approximate weight 600g