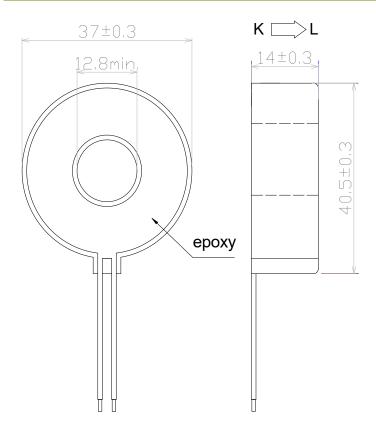

r Type ECO13 Series

# The ECO13 series are mini-precision current transformers. The CT is Small size and low cost





| Electrical Specifications |               |                                             |
|---------------------------|---------------|---------------------------------------------|
| MODEL                     | INPUT CURRENT | AVAILABLE OUTPUT                            |
| ECO13-50                  | 50 A          |                                             |
| ECO13-60                  | 60 A          | CURRENT OUTPUTS @ 10mA,<br>20mA, 30mA, 40mA |
| ECO13-80                  | 80 A          | 50mA,100mA                                  |
| ECO13-100                 | 100 A         |                                             |

# **Mechanical Dimensions in mm**



## **APPLICATIONS**

- Energy and sub-metering products
- Electrical load monitoring
- Network equipment
- Instruments and sensors
- Control systems
- Go GREEN initiatives

#### FEATURES

- 0.512" window opening (ID)
- Custom design Turns-Ratio available
- Rigid housing case with UL 94V-0 durable plastic
- 6ft black/white PVC wire leads—26~24AWG

## Approximate weight 46g

#### **SPECIFICATIONS**

- Standard Input Current 0.1-100A
- Frequency 50Hz 400Hz
- Standard accuracy 0.2, 0.5,1
- Insulation Voltage 4000 Vac/1min
- Operating Temp. -40°C to +70°C
- Storage Temp. -45°C to +85 °C
- ANSI C57.13 and IEC60044-1 Standards

# **Connection Diagram**



#### CAUTION

Before installation, safety precautions must be followed by licensed professional. Never energize primary unless short circuite