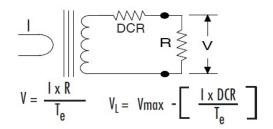

# **Connection Diagram**

#### CAUTION

Before installation, safety precautions must be followed by licensed professional. Never energize primary unless short circuited terminals or burden connected to secondary.