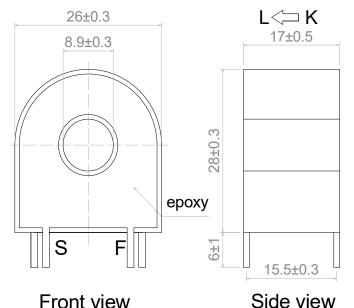

The ECU09 series are mini-precision current transformers. The CT is Small size, PCB mounting and low cost





## **Electrical Specifications**

| MODEL     | INPUT CURRENT | AVAILABLE OUTPUT        |
|-----------|---------------|-------------------------|
| ECU09-10  | 10 A          |                         |
| ECU09-20  | 20 A          | CURRENT OUTPUTS @ 5mA,  |
| ECU09-50  | 50 A          | 10mA, 15mA, 20mA, 30mA, |
| ECU09-80  | 80 A          | 50mA                    |
| ECU09-100 | 100 A         |                         |

# **Mechanical Dimensions in mm**



Front view



Bottom view

### **APPLICATIONS**

- Energy and sub-metering products
- Electrical load monitoring
- Network equipment
- Instruments and sensors
- Control systems
- Go GREEN initiatives

#### **FEATURES**

- 0.354" window opening (ID)
- Custom design Turns-Ratio available
- Rigid housing case with UL 94V-0 durable plastic
- PCB Mount
- Approximate weight 30g

### **SPECIFICATIONS**

- Standard Input Current 0.01-100A
- Frequency 50Hz 400Hz
- Standard accuracy 0.1,0.2,0.5
- Insulation Voltage 4000 Vac/1min
- Operating Temp. -40°C to +85°C
- Storage Temp. -45°C to +90 °C
- ANSI C57.13 and IEC60044-1 Standards

### **Connection Diagram**



### **CAUTION**

Before installation, safety precautions must be followed by licensed professional. Never energize primary unless short ci