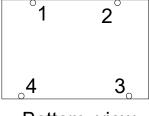

The ECU09 series are mini-precision current transformers. The CT is Small size, PCB mounting and low cost





## **Electrical Specifications**

| MODEL     | INPUT CURRENT | AVAILABLE OUTPUT        |
|-----------|---------------|-------------------------|
| ECU09-10  | 10 A          |                         |
| ECU09-20  | 20 A          | CURRENT OUTPUTS @ 5mA,  |
| ECU09-50  | 50 A          | 10mA, 15mA, 20mA, 30mA, |
| ECU09-80  | 80 A          | 50mA                    |
| ECU09-100 | 100 A         |                         |

# **Mechanical Dimensions in mm**



Front view



Bottom view

### **APPLICATIONS**

- Energy and sub-metering products
- Electrical load monitoring
- Network equipment
- Instruments and sensors
- Control systems
- Go GREEN initiatives

#### **FEATURES**

- 0.354" window opening (ID)
- Custom design Turns-Ratio available
- Rigid housing case with UL 94V-0 durable plastic
- PCB Mount
- Approximate weight 30g

### **SPECIFICATIONS**

- Standard Input Current 0.01-100A
- Frequency 50Hz 400Hz
- Standard accuracy 0.1,0.2,0.5
- Insulation Voltage 4000 Vac/1min
- Operating Temp. -40°C to +85°C
- Storage Temp. -45°C to +90 °C
- ANSI C57.13 and IEC60044-1 Standards

### **Connection Diagram**



### **CAUTION**

Before installation, safety precautions must be followed by licensed professional. Never energize primary unless short circuited termin