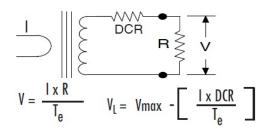

80  | 80 A          | 50mA                    |
| ECU09-100 | 100 A         |                         |

# **Mechanical Dimensions in mm**



Front view



Bottom view

### **APPLICATIONS**

- Energy and sub-metering products
- Electrical load monitoring
- Network equipment
- Instruments and sensors
- Control systems
- Go GREEN initiatives

#### **FEATURES**

- 0.354" window opening (ID)
- Custom design Turns-Ratio available
- Rigid housing case with UL 94V-0 durable plastic
- PCB Mount
- Approximate weight 30g

### **SPECIFICATIONS**

- Standard Input Current 0.01-100A
- Frequency 50Hz 400Hz
- Standard accuracy 0.1,0.2,0.5
- Insulation Voltage 4000 Vac/1min
- Operating Temp. -40°C to +85°C
- Storage Temp. -45°C to +90 °C
- ANSI C57.13 and IEC60044-1 Standards

### **Connection Diagram**



### **CAUTION**

Before installation, safety precautions must be followed by licensed professional. Never energize primary unless short circuited terminals or burden connected to secondary.