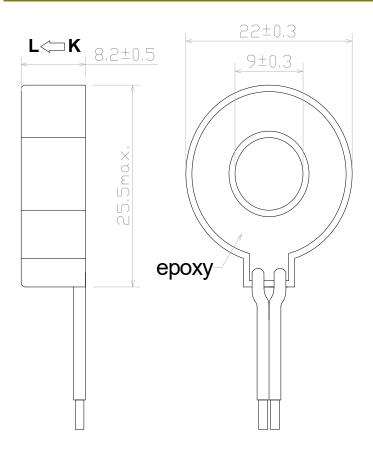

# Mini-Precision Current Transformer Type ECO09 Series

# The ECO09 series are mini-precision current transformers. The CT is Small size and low cost



**RŏHSPb** 

### **Electrical Specifications**

| MODEL    | INPUT CURRENT | AVAILABLE OUTPUT        |
|----------|---------------|-------------------------|
| ECO09-10 | 10A           |                         |
| ECO09-20 | 20 A          | CURRENT OUTPUTS @ 5mA,  |
| ECO09-30 | 30 A          | 10mA, 15mA, 20mA, 30mA, |
| ECO09-50 | 50 A          | 40mA                    |
| ECO09-60 | 60 A          |                         |

### **Mechanical Dimensions in mm**



## **APPLICATIONS**

- Energy and sub-metering products
- Electrical load monitoring
- Network equipment
- Instruments and sensors
- Control systems
- Go GREEN initiatives

#### FEATURES

- 0.354" window opening (ID)
- Custom design Turns-Ratio available
- Rigid housing case with UL 94V-0 durable plastic
- 6ft black/white PVC wire leads—26~24AWG
- Approximate weight 10g

#### **SPECIFICATIONS**

- Standard Input Current 0.1-60A
- Frequency 50Hz 400Hz
- Standard accuracy 0.2, 0.5,1
- Insulation Voltage 4000 Vac/1min
- Operating Temp. -40°C to +70°C
- Storage Temp. -45°C to +85 °C
- ANSI C57.13 and IEC60044-1 Standards

### **Connection Diagram**



### CAUTION

Before installation, safety precautions must be followed by licensed professional. Never energize primary unless short circuited