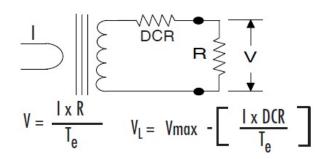

O09-50 | 50 A          | 40mA                    |
| ECO09-60 | 60 A          |                         |

### **Mechanical Dimensions in mm**



## **APPLICATIONS**

- Energy and sub-metering products
- Electrical load monitoring
- Network equipment
- Instruments and sensors
- Control systems
- Go GREEN initiatives

#### FEATURES

- 0.354" window opening (ID)
- Custom design Turns-Ratio available
- Rigid housing case with UL 94V-0 durable plastic
- 6ft black/white PVC wire leads—26~24AWG
- Approximate weight 10g

#### **SPECIFICATIONS**

- Standard Input Current 0.1-60A
- Frequency 50Hz 400Hz
- Standard accuracy 0.2, 0.5,1
- Insulation Voltage 4000 Vac/1min
- Operating Temp. -40°C to +70°C
- Storage Temp. -45°C to +85 °C
- ANSI C57.13 and IEC60044-1 Standards

### **Connection Diagram**



### CAUTION

Before installation, safety precautions must be followed by licensed professional. Never energize primary unless short circuited terminals or burden connected to secondary.