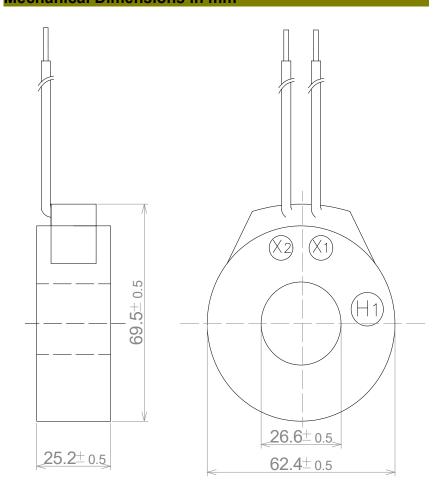

|
| ECO26-150 | 150 A         |                                                                                                                    |
| ECO26-200 | 200 A         |                                                                                                                    |
| ECO26-250 | 250 A         |                                                                                                                    |
| ECO26-300 | 300 A         |                                                                                                                    |
| ECO26-400 | 400 A         |                                                                                                                    |

## **Mechanical Dimensions in mm**









#### **APPLICATIONS**

- Energy and sub-metering products
- Electrical load monitoring
- Network equipment
- Instruments and sensors
- Control systems
- Go GREEN initiatives

### **FEATURES**

- 1.024" window opening (ID)
- Custom design Turns-Ratio available
- Rigid housing case with UL 94V-0 durable plastic
- PVC wire leads—16~18AWG
- Approximate weight 200g

#### **SPECIFICATIONS**

- Standard Input Current 0.1-400A
- Frequency 50Hz 400Hz
- Standard accuracy 0.1,0.2, 0.5,1,3
- Insulation Voltage 4000 Vac/1min
- Operating Temp. -40°C to +70°C
- Storage Temp. -45°C to +85 °C
- IEC61010-1 and UL2808 Standards

#### **Connection Diagram**



Tel: +86-0769-83608582 Fax: +86-0769-83608337 E-mail: sales@echun-elc.com www.echun-elc.com