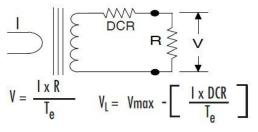

be customized by customer) |
| ECU07-10 | 10 A          |                                                                                         |
| ECU07-20 | 20 A          |                                                                                         |
| ECU07-30 | 30 A          |                                                                                         |
| ECU07-60 | 60 A          |                                                                                         |

### Mechanical Dimensions in mm





- Standard Input Current 0.01-60A
- Frequency 50Hz 400Hz
- Standard accuracy 0.1,0.2,0.5
- Insulation Voltage 4000 Vac/1min
- Operating Temp. -40°C to +65°C
- Storage Temp. -45°C to +90 °C
- ANSI C57.13 and IEC61869-2 Standards

### **Connection Diagram**