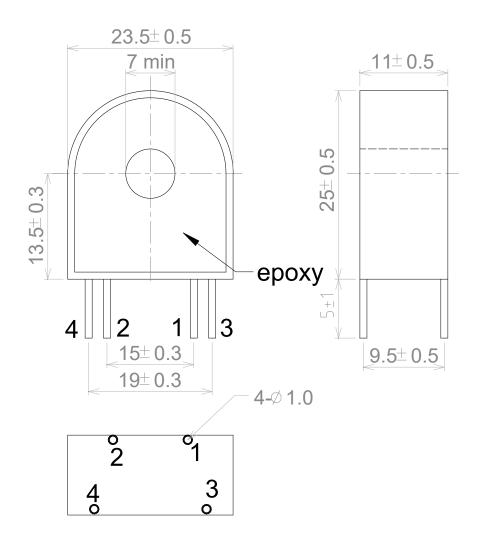

### Mechanical Dimensions in mm

- Standard Input Current 0.01-60A
- Frequency 50Hz 400Hz
- Standard accuracy 0.1,0.2,0.5
- Insulation Voltage 4000 Vac/1min
- Operating Temp. -40°C to +65°C
- Storage Temp. -45°C to +90 °C
- ANSI C57.13 and IEC61869-2 Standards