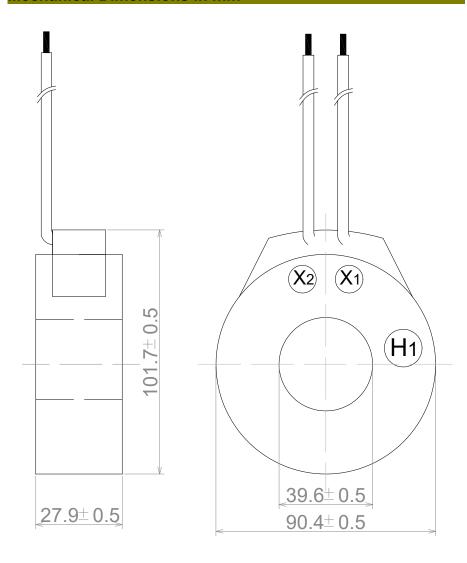

|
| ECO40-500 | 500 A         |                                                                                                                                     |
| ECO40-600 | 600 A         |                                                                                                                                     |
| ECO40-700 | 700 A         |                                                                                                                                     |
| ECO40-800 | 800 A         |                                                                                                                                     |

#### **Mechanical Dimensions in mm**









### **APPLICATIONS**

- Energy and sub-metering products
- Electrical load monitoring
- Network equipment
- Instruments and sensors
- Control systems
- Go GREEN initiatives

### **FEATURES**

- 1.57" window opening (ID)
- Custom design Turns-Ratio available
- Rigid housing case with UL 94V-0 durable plastic
- PVC wire leads—16~16AWG
- Approximate weight 500g

#### **SPECIFICATIONS**

- Standard Input Current 0.1-800A
- Frequency 50Hz 400Hz
- Standard accuracy0.1,0.2, 0.5,1,3
- Insulation Voltage 4000 Vac/1min
- Operating Temp. -40°C to +70°C
- Storage Temp. -45°C to +90 °C
- IEC61010-1 and UL2808 Standards

## **Connection Diagram**



Tel: +86-0769-83608582 Fax: +86-0769-83608337 E-mail: sales@echun-elc.com www.echun-elc.com