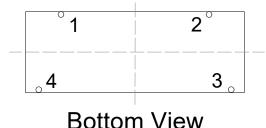

-------|-------------------------------------------------------------------------------------------------|
| ECU13-30  | 30 A          | CURRENT OUTPUTS @ 5mA, 10mA,<br>15mA, 20mA, 30mA, 50mA,100mA<br>(can be customized by customer) |
| ECU13-50  | 50 A          |                                                                                                 |
| ECU13-60  | 60 A          |                                                                                                 |
| ECU13-80  | 80 A          |                                                                                                 |
| ECU13-100 | 100 A         |                                                                                                 |

#### **Mechanical Dimensions in mm**



Front View





Left View





#### APPLICATIONS

- Energy and sub-metering products
- Electrical load monitoring
- Network equipment
- Instruments and sensors
- Control systems
- Go GREEN initiatives

## FEATURES

- 0.512" window opening (ID)
- Custom design Turns-Ratio available
- Rigid housing case with UL 94V-0
- durable plastic
- PCB Mount
- Approximate weight 50g

#### **SPECIFICATIONS**

- Standard Input Current 0.01-100A
- Frequency 50Hz 400Hz
- Standard accuracy 0.1,0.2,0.5,1
- Insulation Voltage 4000 Vac/1min
- Operating Temp. -40°C to +65°C
- Storage Temp. -45°C to +85 °C
- ANSI C57.13 and IEC61869-2 Standards

## **Connection Diagram**