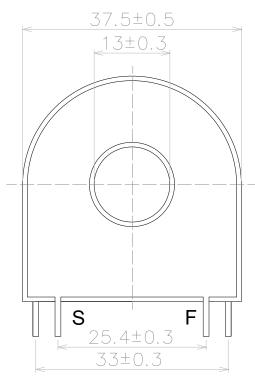

-----|---------------|-------------------------------------------------------------------------------------------------|
| ECU13-30  | 30 A          | CURRENT OUTPUTS @ 5mA, 10mA,<br>15mA, 20mA, 30mA, 50mA,100mA<br>(can be customized by customer) |
| ECU13-50  | 50 A          |                                                                                                 |
| ECU13-60  | 60 A          |                                                                                                 |
| ECU13-80  | 80 A          |                                                                                                 |
| ECU13-100 | 100 A         |                                                                                                 |

#### **Mechanical Dimensions in mm**



Front View





Left View





#### APPLICATIONS

- Energy and sub-metering products
- Electrical load monitoring
- Network equipment
- Instruments and sensors
- Control systems
- Go GREEN initiatives

## FEATURES

- 0.512" window opening (ID)
- Custom design Turns-Ratio available
- Rigid housing case with UL 94V-0
- durable plastic
- PCB Mount
- Approximate weight 50g

#### **SPECIFICATIONS**

- Standard Input Current 0.01-100A
- Frequency 50Hz 400Hz
- Standard accuracy 0.1,0.2,0.5,1
- Insulation Voltage 4000 Vac/1min
- Operating Temp. -40°C to +65°C
- Storage Temp. -45°C to +85 °C
- ANSI C57.13 and IEC61869-2 Standards

## **Connection Diagram**