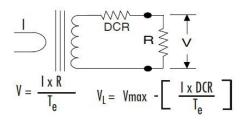

|                                                                                                 |

#### **Mechanical Dimensions in mm**



Front View





Left View





#### APPLICATIONS

- Energy and sub-metering products
- Electrical load monitoring
- Network equipment
- Instruments and sensors
- Control systems
- Go GREEN initiatives

## FEATURES

- 0.512" window opening (ID)
- Custom design Turns-Ratio available
- Rigid housing case with UL 94V-0
- durable plastic
- PCB Mount
- Approximate weight 50g

#### **SPECIFICATIONS**

- Standard Input Current 0.01-100A
- Frequency 50Hz 400Hz
- Standard accuracy 0.1,0.2,0.5,1
- Insulation Voltage 4000 Vac/1min
- Operating Temp. -40°C to +65°C
- Storage Temp. -45°C to +85 °C
- ANSI C57.13 and IEC61869-2 Standards

## **Connection Diagram**