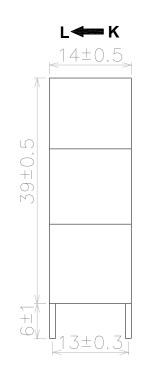

-----|-------------------------------------------------------------------------------------------------|
| ECU13-30  | 30 A          | CURRENT OUTPUTS @ 5mA, 10mA,<br>15mA, 20mA, 30mA, 50mA,100mA<br>(can be customized by customer) |
| ECU13-50  | 50 A          |                                                                                                 |
| ECU13-60  | 60 A          |                                                                                                 |
| ECU13-80  | 80 A          |                                                                                                 |
| ECU13-100 | 100 A         |                                                                                                 |

#### **Mechanical Dimensions in mm**



Front View





Left View





#### APPLICATIONS

- Energy and sub-metering products
- Electrical load monitoring
- Network equipment
- Instruments and sensors
- Control systems
- Go GREEN initiatives

## FEATURES

- 0.512" window opening (ID)
- Custom design Turns-Ratio available
- Rigid housing case with UL 94V-0
- durable plastic
- PCB Mount
- Approximate weight 50g

#### **SPECIFICATIONS**

- Standard Input Current 0.01-100A
- Frequency 50Hz 400Hz
- Standard accuracy 0.1,0.2,0.5,1
- Insulation Voltage 4000 Vac/1min
- Operating Temp. -40°C to +65°C
- Storage Temp. -45°C to +85 °C
- ANSI C57.13 and IEC61869-2 Standards

## **Connection Diagram**