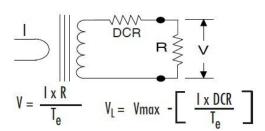

| (can be excluded by easierner)                                                       |

#### **Mechanical Dimensions in mm**







### **APPLICATIONS**

- Energy and sub-metering products
- Electrical load monitoring
- Network equipment
- Instruments and sensors
- Control systems
- Go GREEN initiatives

#### **FEATURES**

- 0.512" window opening (ID)
- Custom design Turns-Ratio available
- Rigid housing case with UL 94V-0 durable plastic
- 6ft black/white PVC wire

leads-26~24AWG

• Approximate weight 46g

#### **SPECIFICATIONS**

- Standard Input Current 0.1-100A
- Frequency 50Hz 400Hz
- Standard accuracy 0.2, 0.5,1
- Insulation Voltage 4000 Vac/1min
- Operating Temp. -40°C to +70°C
- Storage Temp. -45°C to +85 °C
- ANSI C57.13 and IEC61869-2 Standards

## **Connection Diagram**