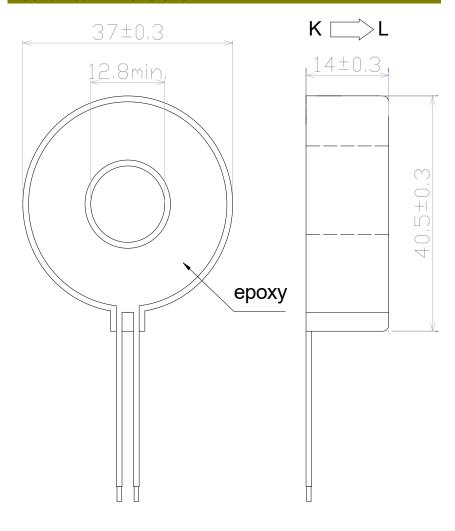

#### **Mechanical Dimensions in mm**

#### **FEATURES**

- 0.512" window opening (ID)
- Custom design Turns-Ratio available
- Rigid housing case with UL 94V-0 durable plastic
- 6ft black/white PVC wire

leads-26~24AWG

• Approximate weight 46g