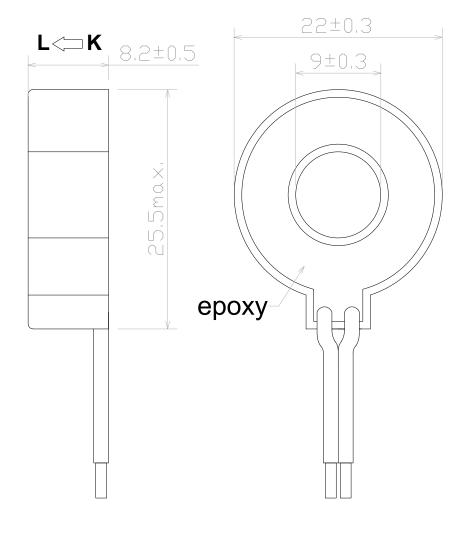

--------------------------------------|
| ECO09-10 | 10A           | CURRENT OUTPUTS @ 5mA, 10mA, 15mA, 20mA, 30mA, 40mA,70mA (can be customized by customer) |
| ECO09-20 | 20 A          |                                                                                          |
| ECO09-30 | 30 A          |                                                                                          |
| ECO09-50 | 50 A          |                                                                                          |
| ECO09-60 | 60 A          |                                                                                          |
| ECO09-70 | 70 A          |                                                                                          |



### **Mechanical Dimensions in mm**





#### **APPLICATIONS**

- Energy and sub-metering products
- Electrical load monitoring
- Network equipment
- Instruments and sensors
- Control systems
- Go GREEN initiatives

### **FEATURES**

- 0.354" window opening (ID)
- Custom design Turns-Ratio available
- Rigid housing case with UL 94V-0 durable plastic
- PVC wire leads—26~24AWG
- Approximate weight 10g

#### **SPECIFICATIONS**

- Standard Input Current 0.1-70A
- Frequency 50Hz 400Hz
- Standard accuracy 0.2, 0.5,1,3
- Insulation Voltage 4000 Vac/1min
- Operating Temp. -40°C to +65°C
- Storage Temp. -45°C to +85 °C
- ANSI C57.13 and IEC61869-2 Standards

# **Connection Diagram**



Tel: +86-0769-83608582 Fax: +86-0769-83608337 E-mail: sales@echun-elc.com www.echun-elc.com