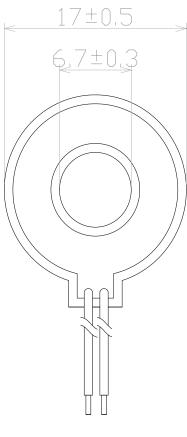

The ECO06 series are mini-precision current transformers. The CT is small size and low cost.

# Electrical Specifications

| MODEL    | INPUT CURRENT | AVAILABLE OUTPUT                |
|----------|---------------|---------------------------------|
| ECO06-05 | 5 A           | CURRENT OUTPUTS @ 5mA, 10mA,    |
| ECO06-10 | 10 A          | 15mA, 20mA                      |
| ECO06-15 | 15 A          |                                 |
| ECO06-20 | 20 A          | (can be customized by customer) |





### **Mechanical Dimensions in mm**







# **APPLICATIONS**

- Energy and sub-metering products
- Electrical load monitoring
- Network equipment
- Instruments and sensors
- Control systems
- Go GREEN initiatives

### **FEATURES**

- 0.236" window opening (ID)
- Custom design Turns-Ratio available
- Rigid housing case with UL 94V-0 durable plastic
- Approximate weight 10g

#### **SPECIFICATIONS**

- Standard Input Current 0.01-20A
- Frequency 50Hz 400Hz
- Standard accuracy 0.1,0.2,0.5
- Insulation Voltage 4000 Vac/1min
- Operating Temp. -40°C to +65°C
- Storage Temp. -45°C to +85 °C
- ANSI C57.13 and IEC61869-2 Standards

### **Connection Diagram**