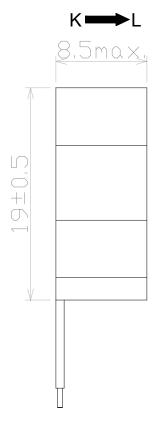

The ECO06 series are mini-precision current transformers. The CT is small size and low cost.

# Electrical Specifications

| MODEL    | INPUT CURRENT | AVAILABLE OUTPUT                |
|----------|---------------|---------------------------------|
| ECO06-05 | 5 A           | CURRENT OUTPUTS @ 5mA, 10mA,    |
| ECO06-10 | 10 A          | 15mA, 20mA                      |
| ECO06-15 | 15 A          |                                 |
| ECO06-20 | 20 A          | (can be customized by customer) |





### **Mechanical Dimensions in mm**







# **APPLICATIONS**

- Energy and sub-metering products
- Electrical load monitoring
- Network equipment
- Instruments and sensors
- Control systems
- Go GREEN initiatives

### **FEATURES**

- 0.236" window opening (ID)
- Custom design Turns-Ratio available
- Rigid housing case with UL 94V-0 durable plastic
- Approximate weight 10g

#### **SPECIFICATIONS**

- Standard Input Current 0.01-20A
- Frequency 50Hz 400Hz
- Standard accuracy 0.1,0.2,0.5
- Insulation Voltage 4000 Vac/1min
- Operating Temp. -40°C to +65°C
- Storage Temp. -45°C to +85 °C
- ANSI C57.13 and IEC61869-2 Standards

### **Connection Diagram**