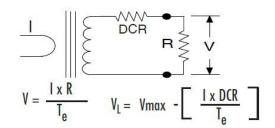

|
| ECO06-15 | 15 A          |                                 |
| ECO06-20 | 20 A          | (can be customized by customer) |





### **Mechanical Dimensions in mm**







# **APPLICATIONS**

- Energy and sub-metering products
- Electrical load monitoring
- Network equipment
- Instruments and sensors
- Control systems
- Go GREEN initiatives

### **FEATURES**

- 0.236" window opening (ID)
- Custom design Turns-Ratio available
- Rigid housing case with UL 94V-0 durable plastic
- Approximate weight 10g

#### **SPECIFICATIONS**

- Standard Input Current 0.01-20A
- Frequency 50Hz 400Hz
- Standard accuracy 0.1,0.2,0.5
- Insulation Voltage 4000 Vac/1min
- Operating Temp. -40°C to +65°C
- Storage Temp. -45°C to +85 °C
- ANSI C57.13 and IEC61869-2 Standards

### **Connection Diagram**