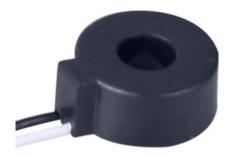

The ECO06 series are mini-precision current transformers. The CT is small size and low cost.

### **FEATURES**

- 0.236" window opening (ID)
- Custom design Turns-Ratio available
- Rigid housing case with UL 94V-0 durable plastic
- Approximate weight 10g