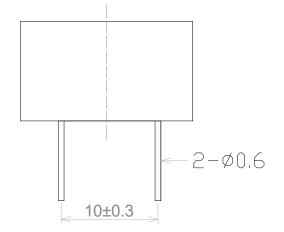

The ECU05 series are mini-precision current transformers. The CT is small size, PCB mounting and low cost

# **Electrical Specifications**

| MODEL    | INPUT CURRENT | AVAILABLE OUTPUT                                                        |
|----------|---------------|-------------------------------------------------------------------------|
| ECU05-05 | 5 A           | CURRENT OUTPUTS @ 5mA, 10mA, 15mA, 20mA (can be customized by customer) |
| ECU05-10 | 10 A          |                                                                         |
| ECU05-15 | 15 A          |                                                                         |
| ECU05-20 | 20 A          |                                                                         |

# **Mechanical Dimensions in mm**









# **APPLICATIONS**

- Energy and sub-metering products
- Electrical load monitoring
- Network equipment
- Instruments and sensors
- Control systems
- Go GREEN initiatives

### **FEATURES**

- 0.197" window opening (ID)
- Custom design Turns-Ratio available
- Rigid housing case with UL 94V-0 durable plastic
- PCB Mount
- Approximate weight 10g

### **SPECIFICATIONS**

- Standard Input Current 0.01-20A
- Frequency 50Hz 400Hz
- Standard accuracy 0.1,0.2,0.5
- Insulation Voltage 4000 Vac/1min
- Operating Temp. -40°C to +65°C
- Storage Temp. -45°C to +85 °C
- ANSI C57.13 and IEC61869-2 Standards

# **Connection Diagram**