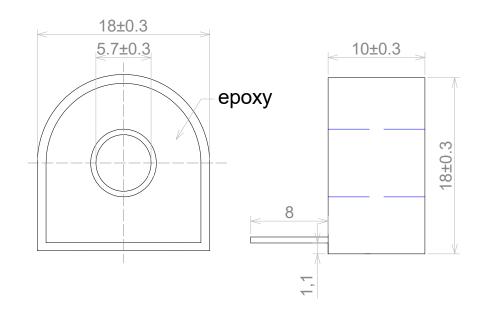

# **Mechanical Dimensions in mm**

### **FEATURES**

- 0.197" window opening (ID)
- Custom design Turns-Ratio available
- Rigid housing case with UL 94V-0 durable plastic
- PCB Mount
- Approximate weight 10g