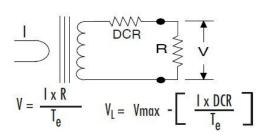

|
| ECU05-20 | 20 A          |                                                                         |

# **Mechanical Dimensions in mm**









# **APPLICATIONS**

- Energy and sub-metering products
- Electrical load monitoring
- Network equipment
- Instruments and sensors
- Control systems
- Go GREEN initiatives

### **FEATURES**

- 0.197" window opening (ID)
- Custom design Turns-Ratio available
- Rigid housing case with UL 94V-0 durable plastic
- PCB Mount
- Approximate weight 10g

### **SPECIFICATIONS**

- Standard Input Current 0.01-20A
- Frequency 50Hz 400Hz
- Standard accuracy 0.1,0.2,0.5
- Insulation Voltage 4000 Vac/1min
- Operating Temp. -40°C to +65°C
- Storage Temp. -45°C to +85 °C
- ANSI C57.13 and IEC61869-2 Standards

# **Connection Diagram**