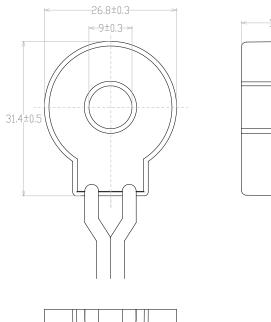

# Solid Core Energy Monitoring Current Transformer ECOL09 Series

# The ECOL09 series are UL listing mini-precision current transformers. The CT is small size and low cost



## **Electrical Specifications**

| MODEL     | INPUT CURRENT | AVAILABLE OUTPUT       |
|-----------|---------------|------------------------|
| ECOL09-05 | 5 A           |                        |
| ECOL09-10 | 10 A          | OUTPUTS @ 5mA, 10mA,   |
| ECOL09-20 | 20 A          | 15mA,                  |
| ECOL09-40 | 40 A          | 20mA,0.333V,0.5V,1V,2V |
| ECOL09-50 | 50 A          |                        |

# **Mechanical Dimensions in mm**







# A Contract of the second second

#### **APPLICATIONS**

- Energy and sub-metering products
- Electrical load monitoring
- Network equipment
- Instruments and sensors
- Control systems
- Go GREEN initiatives

# FEATURES

- 0.35" window opening (ID)
- Custom design Turns-Ratio available
- Rigid housing case with UL 94V-0 durable plastic
- 6ft black/white PVC wire leads—18AWG
- UL Listing UL 2808 / XOBA
- Measurement Category III Field Installable
- Up to 2000 meters, Pollution degree: 2
- Approximate weight 25g

### SPECIFICATIONS

- Standard Input Current 0.01-50A
- Frequency 50Hz 400Hz
- Standard accuracy 0.1,0.2,0.5
- Insulation Voltage 3510 Vac/1min
- Operating Temp. -40°C to +85°C
- Storage Temp. -45°C to +90 °C
- UL2808 and IEC61010-1 Standards

## **Connection Diagram**