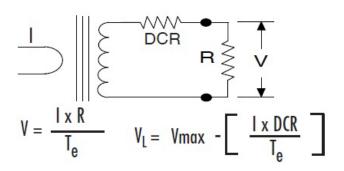

m**







# A Contract of the second second

#### **APPLICATIONS**

- Energy and sub-metering products
- Electrical load monitoring
- Network equipment
- Instruments and sensors
- Control systems
- Go GREEN initiatives

# FEATURES

- 0.35" window opening (ID)
- Custom design Turns-Ratio available
- Rigid housing case with UL 94V-0 durable plastic
- 6ft black/white PVC wire leads—18AWG
- UL Listing UL 2808 / XOBA
- Measurement Category III Field Installable
- Up to 2000 meters, Pollution degree: 2
- Approximate weight 25g

### SPECIFICATIONS

- Standard Input Current 0.01-50A
- Frequency 50Hz 400Hz
- Standard accuracy 0.1,0.2,0.5
- Insulation Voltage 3510 Vac/1min
- Operating Temp. -40°C to +85°C
- Storage Temp. -45°C to +90 °C
- UL2808 and IEC61010-1 Standards

## **Connection Diagram**